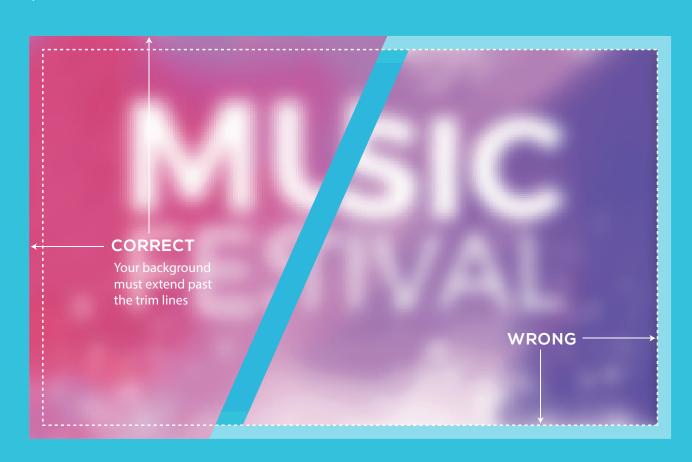

#### WHAT IS BLEED?

When designing for print it is important to remember that it can be difficult to trim a job right on the edge of a design. In order to achieve the best result possible, you will need to extend your design past the trim lines, so the design can easily be cut down to size. The area that extends past your trim lines is called 'bleed'. In order to get the best results when designing for print, it's important to ensure your artwork always extends past the trim lines.

#### **PRODUCT SPECIFICS:**

- Artwork size: 297mm x 420mm (WxH)
- Total size with bleed: 301mm x 424mm (WxH)
- Use of vector image recommended
- 2mm bleed requirement
- 10mm safe area at the top