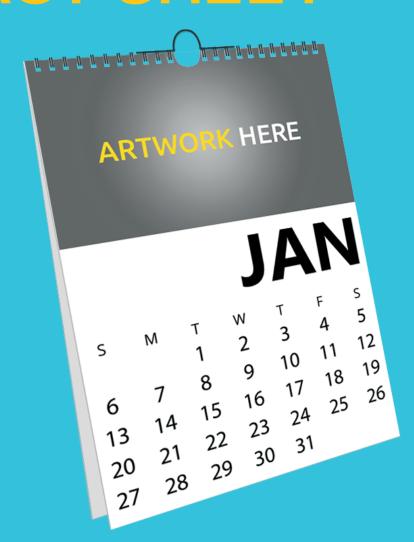

#### **CALENDAR**

A3 Wiro - Portrait

#### **GENERIC FACTS:**

- Pages: 28pp including self cover
- Stock: 150gsm Cover Page and Internal Pages
- Binding: Wiro bound with 9mm twin loop wire, hanger
   & thumb notch
- Convert all text to outlines
- 2mm bleed requirement
- File provided in CMYK only
- Our recommended rich black break down in 40%C, 40%M, 40%Y, and 100%K
- Supplied as press ready PDF

#### **PRODUCT SPECIFICS:**

- Artwork size: 297mm x 420mm (WxH)
- Total size with bleed: 301mm x 424mm (WxH)
- Use of vector image recommended
- 2mm bleed requirement
- 10mm safe area at the top