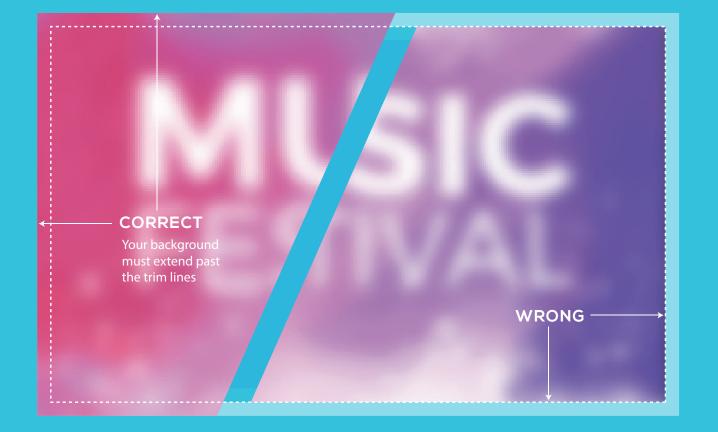

#### WHAT IS BLEED?

When designing for print it is important to remember that it can be difficult to trim a job right on the edge of a design. In order to achieve the best result possible, you will need to extend your design past the trim lines, so the design can easily be cut down to size. The area that extends past your trim lines is called 'bleed'. In order to get the best results when designing for print, it's important to ensure your artwork always extends past the trim lines.