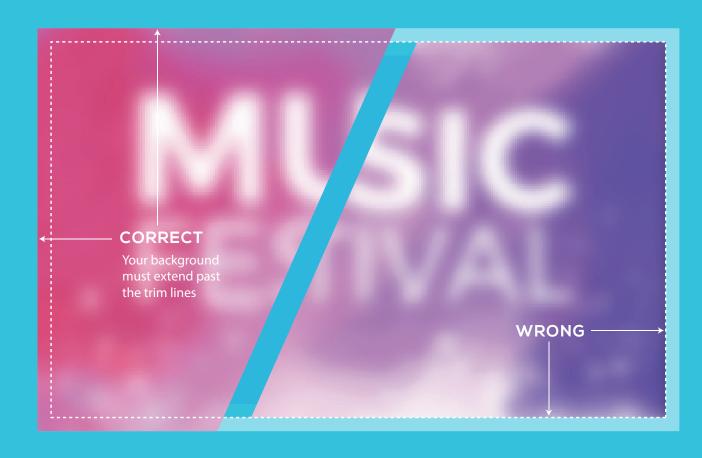

# WHAT IS BLEED?

When designing for print it is important to remember that it can be difficult to trim a job right on the edge of a design. In order to achieve the best result possible, you will need to extend your design past the trim lines, so the design can easily be cut down to size. The area that extends past your trim lines is called 'bleed'. In order to get the best results when designing for print, it's important to ensure your artwork always extends past the trim lines.