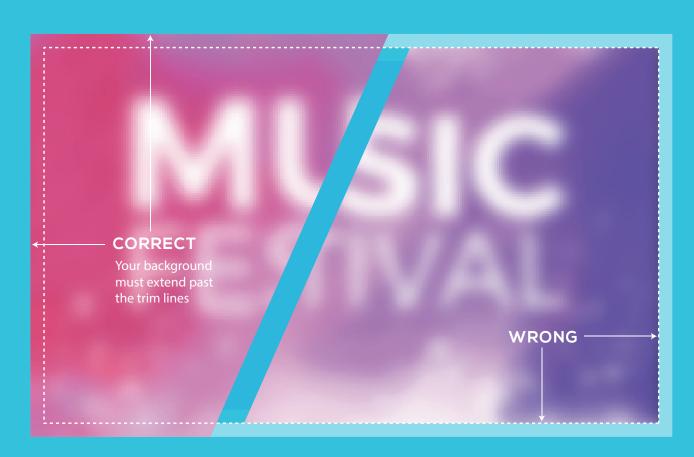

### WHAT IS BLEED?

When designing for print it is important to remember that it can be difficult to trim a job right on the edge of a design. In order to achieve the best result possible, you will need to extend your design past the trim lines, so the design can easily be cut down to size. The area that extends past your trim lines is called 'bleed'. In order to get the best results when designing for print, it's important to ensure your artwork always extends past the trim lines.