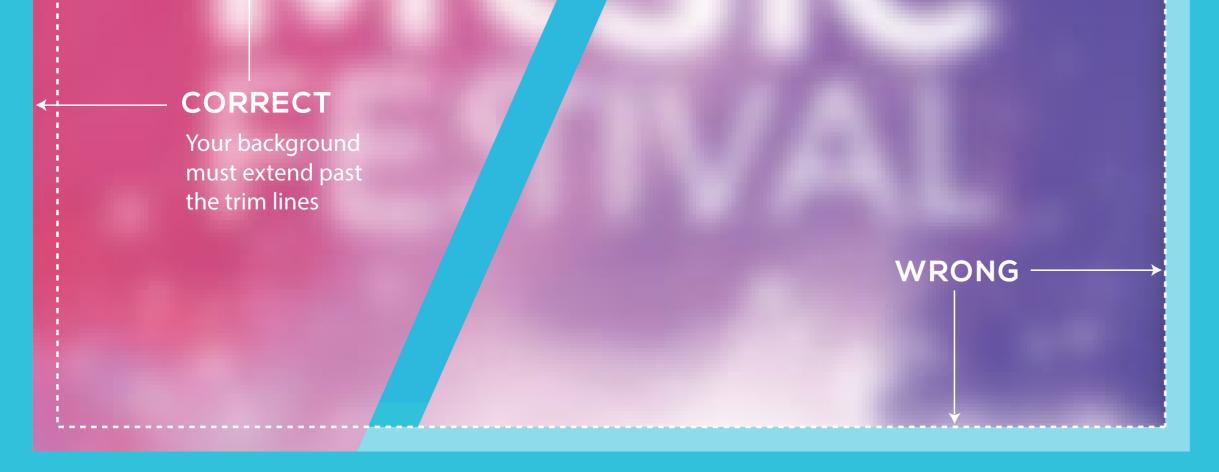

#### WHAT IS BLEED?

When designing for print it is important to remember that it can be difficult to trim a job right on the edge of a design. In order to achieve the best result possible, you will need to extend your design past the trim lines, so the design can easily be cut down to size. The area that extends past your trim lines is called 'bleed'. In order to get the best results when designing for print, it's important to ensure your artwork always extends past the trim lines.