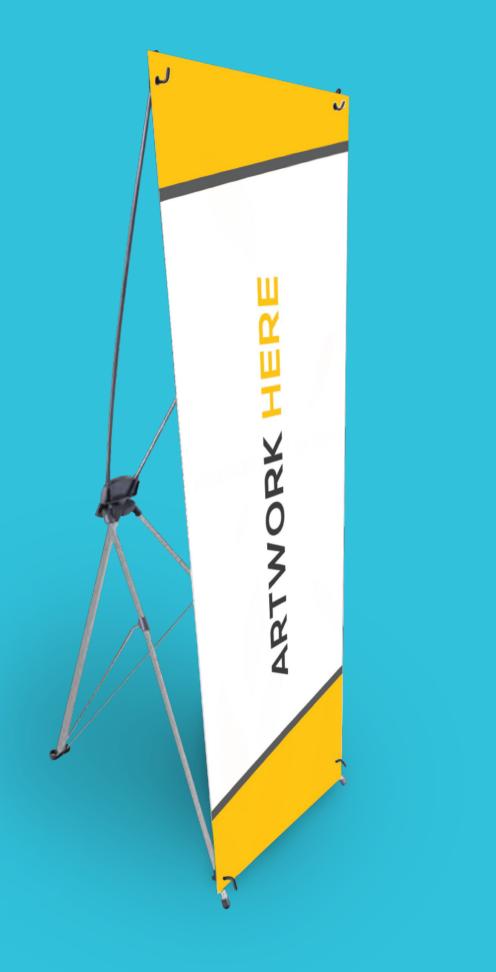

#### Large X Frames 800mm x 1800mm

### **PRODUCT SPECIFICS:**

- Artwork size: 800x1800 (WxH)
- Total size with bleed: 810mm x1810mm (WxH)
- 5mm bleed required

| 1800         |       |
|--------------|-------|
| $\mathbf{O}$ |       |
|              |       |
|              |       |
|              |       |
|              |       |
|              |       |
|              |       |
|              |       |
|              | 800mm |
|              |       |
|              |       |
|              |       |
|              |       |
|              |       |
|              |       |
|              |       |
|              |       |
|              |       |
|              |       |
|              |       |
|              |       |
|              |       |
|              |       |
|              |       |
|              |       |
|              |       |
|              |       |
|              |       |
|              |       |
|              |       |
|              |       |
|              |       |
|              |       |
|              |       |
|              |       |
|              |       |
|              |       |
|              |       |
|              |       |
|              |       |
|              |       |
|              |       |
|              |       |
|              |       |
|              |       |
|              |       |
|              |       |