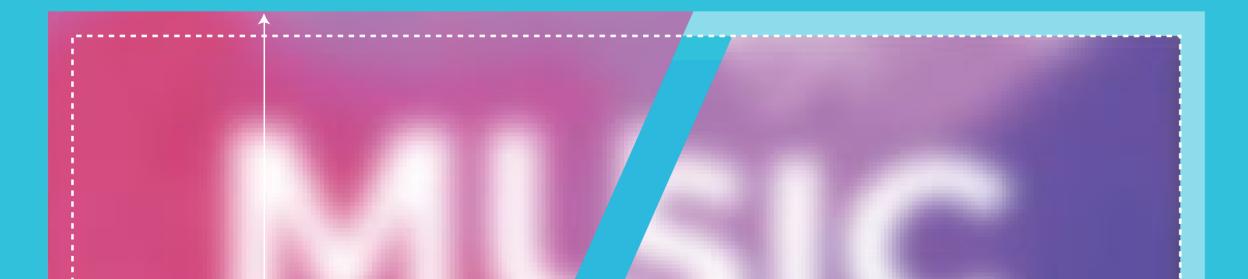

#### WHAT IS BLEED?

When designing for print it is important to remember that it can be difficult to trim a job right on the edge of a design. In order to achieve the best result possible, you will need to extend your design past the trim lines, so the design can easily be cut down to size. The area that extends past your trim lines is called 'bleed'. In order to get the best results when designing for print, it's important to ensure your artwork always extends past the trim lines.