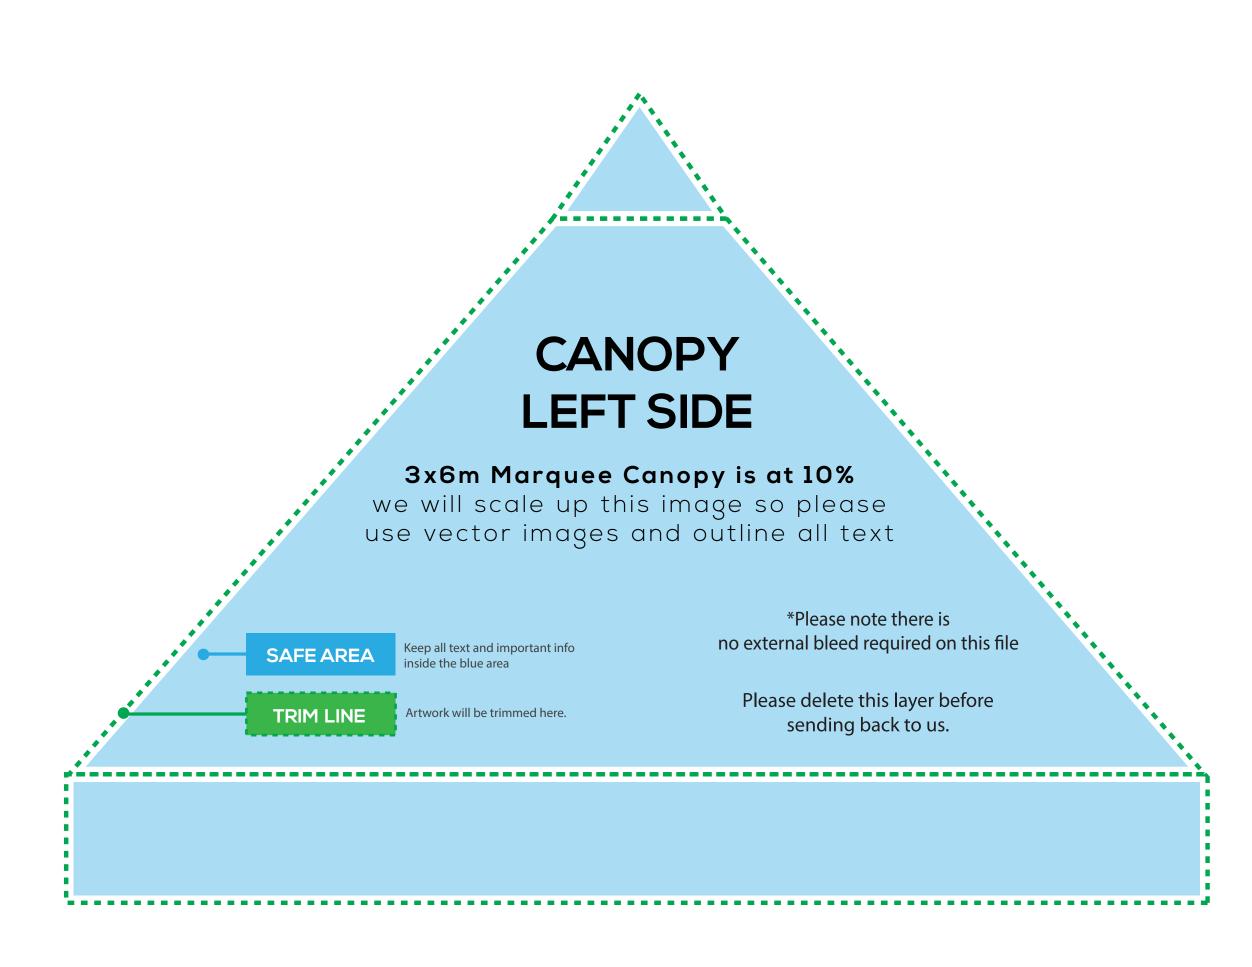

## ----CANOPY **RIGHT SIDE** 3x6m Marquee Canopy is at 10% we will scale up this image so please use vector images and outline all text \*Please note there is no external bleed required on this file Keep all text and important info SAFE ARE/ inside the blue area Please delete this layer before Artwork will be trimmed here. **TRIM LINE** sending back to us.