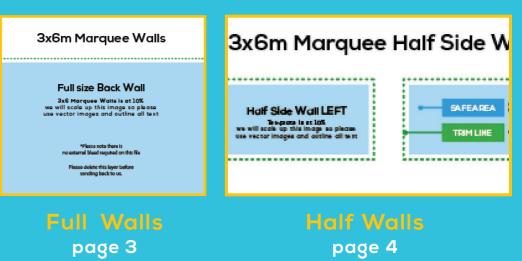

# Left Full Side Wall

3m Marquee Walls is at 10%

we will scale up this image so please use vector images and outline all text

this blue area to prevent trimming.

Place important text or image Inside SAFE AREA

# 6m Marquee Full Walls

# **3m Marquee Half Side Walls**