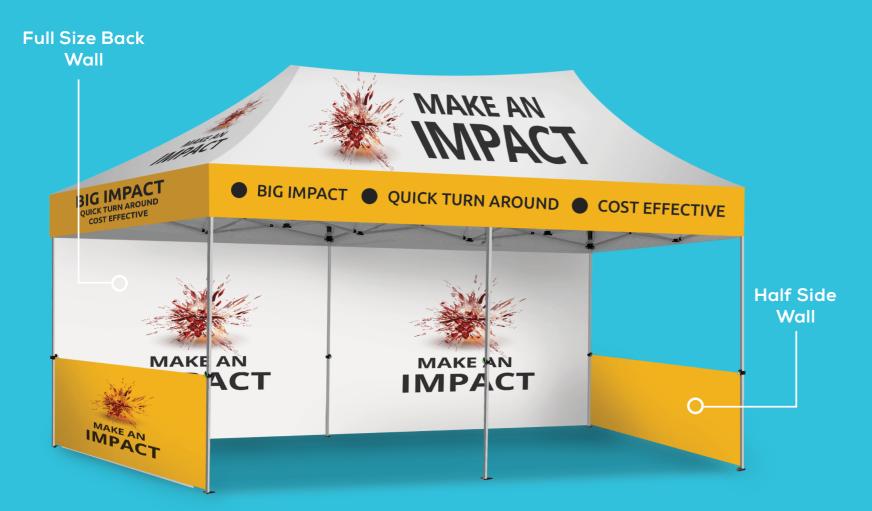

#### 3x6m Marquee Canopy with Walls

As per industry standard colours may vary up to 5% For the best colour accuracy please refer to a Pantone colour

# Left Full Side Wall

3m Marquee Walls is at 10%

we will scale up this image so please use vector images and outline all text

this blue area to prevent trimming.

Place important text or image Inside SAFE AREA

# **3m Marquee Half Side Walls**