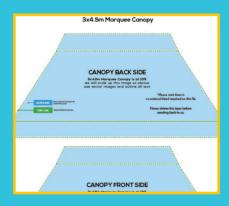

# CANOPY RIGHT SIDE 3m Marquee Canopy is at 10%

we will scale up this image so please use vector images and outline all text

~-----

\_\_\_\_\_\_

Artwork will be trimmed here.

\*Please note there is

Please delete this layer before

page 2 of 4