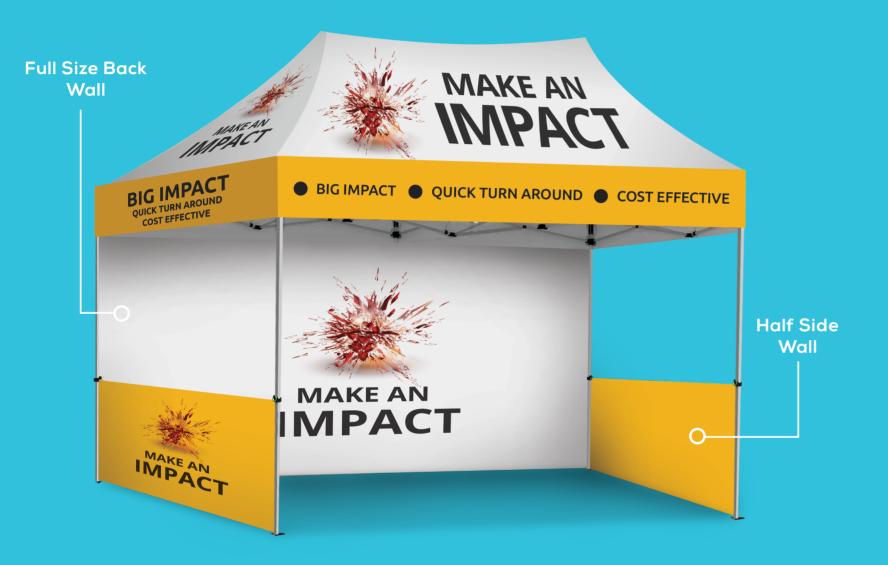

### 3x4.5m MARQUEE

3x4.5m Marquee Canopy with Wall

#### **IMPORTANT DESIGN NOTES:**

- As per industry standard colours may vary up to 5%
- For the best colour accuracy please refer to a Pantone colour guide and not your screen.

Full Walls page 3

Half Walls page 4

## 3x4.5m Marquee Canopy