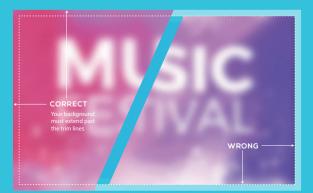

#### WHAT IS BLEED?

When designing for print it is important to remember that it can be difficult to trim a job right on the edge of a design. In order to achieve the best result possible, you will need to extend your design past the trim lines, so the design can easily be cut down to size. The area that extends past your trim lines is called 'bleed'. In order to get the best results when designing for print, it's important to ensure your artwork always extends past the trim lines.