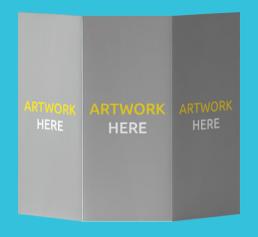

### BROCHURE

420x297mm

#### **PRODUCT SPECIFICS:**

- Artwork size: 420mm x 297mm (WxH)
- Total size with bleed: 424mm x 301mm (WxH)
- Use of vector image recommended
- 2mm bleed requirement

page 2 & 3

page 4 & 5

Half Fold page 6