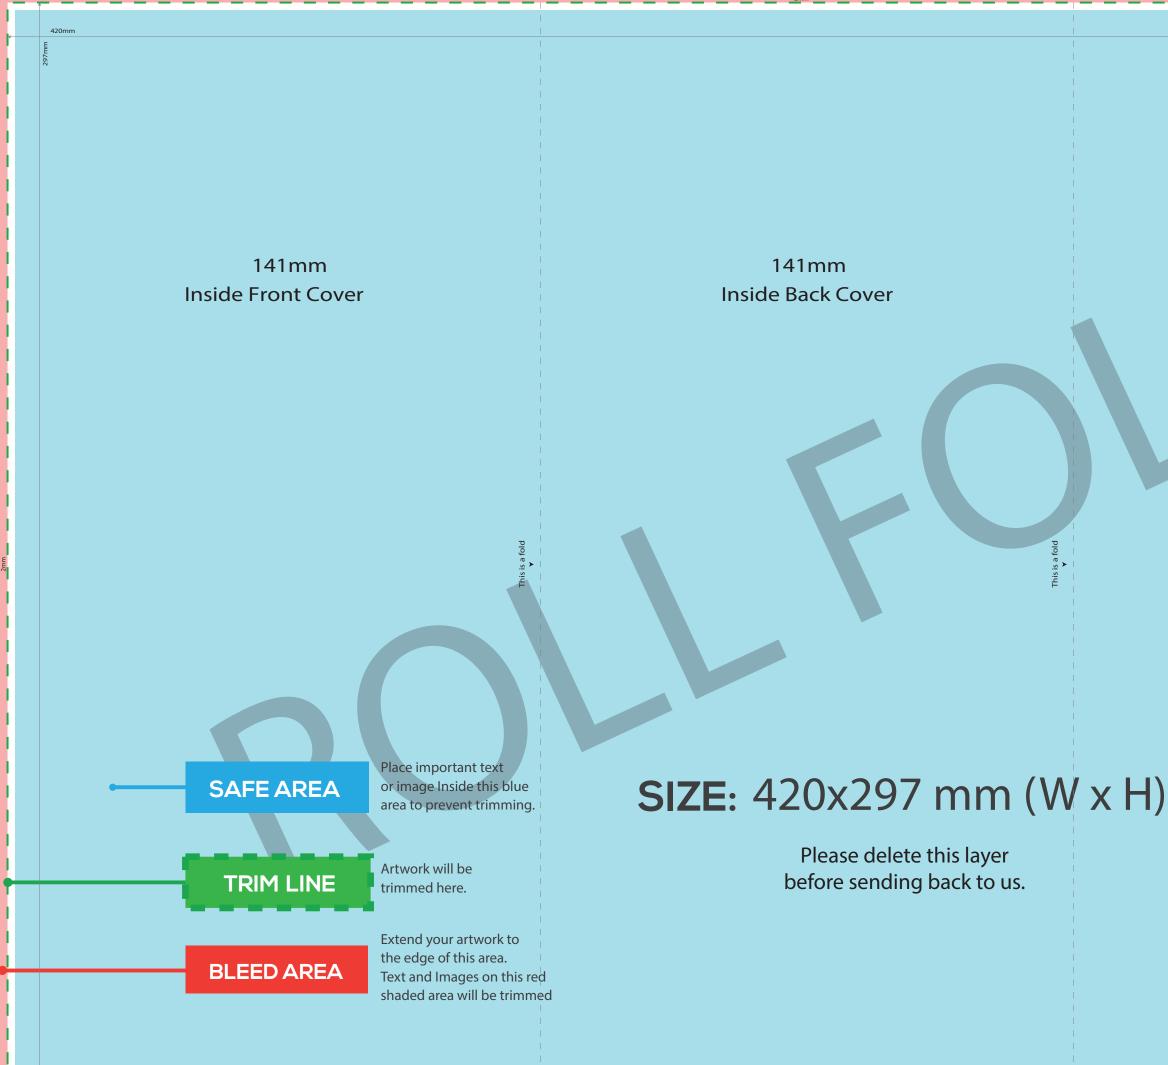

#### **PRODUCT SPECIFICS:**

- Artwork size: 420mm x 297mm (WxH)
- Total size with bleed: 424mm x 301mm (WxH)
- Use of vector image recommended
- 2mm bleed requirement

page 2 & 3

page 4 & 5

Half Fold page 6

141mm Back Cover

Place important text or image Inside this blue area to prevent trimming.

Artwork will be trimmed here.

**BLEED AREA** 

TRIM LINE

SAFE AREA

Extend your artwork to the edge of this area. Text and Images on this red shaded area will be trimmed

# SIZE: 420x297 mm (W x H)

Please delete this layer before sending back to us.

Place important text or image Inside this blue area to prevent trimming.

Artwork will be trimmed here.

BLEED AREA

TRIM LINE

**SAFE AREA** 

Extend your artwork to the edge of this area. Text and Images on this red shaded area will be trimmed